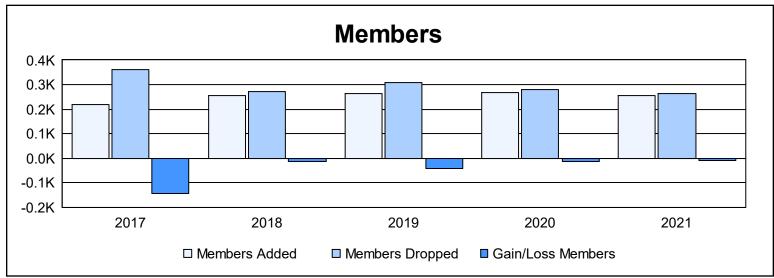

District 201N5 As of June 2021 Cumulative

| Year      | New<br>Clubs | Dropped<br>Clubs | Gain/<br>Loss<br>Clubs | New<br>Members | Charter<br>Members | Reinstate<br>Members | Transfer<br>Members | Total<br>Member<br>Added | Total<br>Members<br>Dropped | Gain/<br>Loss<br>Members |
|-----------|--------------|------------------|------------------------|----------------|--------------------|----------------------|---------------------|--------------------------|-----------------------------|--------------------------|
| 2016-2017 | 1            | 0                | 1                      | 164            | 29                 | 18                   | 8                   | 219                      | 361                         | -142                     |
| 2017-2018 | 0            | 2                | -2                     | 224            | 0                  | 11                   | 22                  | 257                      | 272                         | -15                      |
| 2018-2019 | 2            | 2                | 0                      | 182            | 52                 | 7                    | 24                  | 265                      | 307                         | -42                      |
| 2019-2020 | 1            | 3                | -2                     | 206            | 25                 | 13                   | 23                  | 267                      | 280                         | -13                      |
| 2020-2021 | 1            | 2                | -1                     | 194            | 26                 | 12                   | 23                  | 255                      | 263                         | -8                       |
| Average   | 1            | 2                | -1                     | 194            | 26                 | 12                   | 20                  | 253                      | 297                         | -44                      |