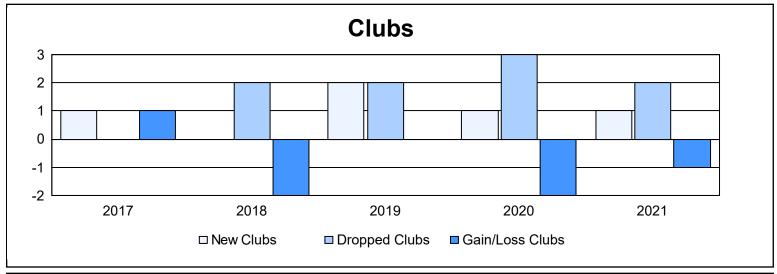

District 201N5 As of June 2021 Cumulative

| Year      | New<br>Clubs | Dropped<br>Clubs | Gain/<br>Loss<br>Clubs | New<br>Members | Charter<br>Members | Reinstate<br>Members | Transfer<br>Members | Total<br>Member<br>Added | Total<br>Members<br>Dropped | Gain/<br>Loss<br>Members |
|-----------|--------------|------------------|------------------------|----------------|--------------------|----------------------|---------------------|--------------------------|-----------------------------|--------------------------|
| 2016-2017 | 1            | 0                | 1                      | 164            | 29                 | 18                   | 8                   | 219                      | 361                         | -142                     |
| 2017-2018 | 0            | 2                | -2                     | 224            | 0                  | 11                   | 22                  | 257                      | 272                         | -15                      |
| 2018-2019 | 2            | 2                | 0                      | 182            | 52                 | 7                    | 24                  | 265                      | 307                         | -42                      |
| 2019-2020 | 1            | 3                | -2                     | 206            | 25                 | 13                   | 23                  | 267                      | 280                         | -13                      |
| 2020-2021 | 1            | 2                | -1                     | 194            | 26                 | 12                   | 23                  | 255                      | 263                         | -8                       |
| Average   | 1            | 2                | -1                     | 194            | 26                 | 12                   | 20                  | 253                      | 297                         | -44                      |